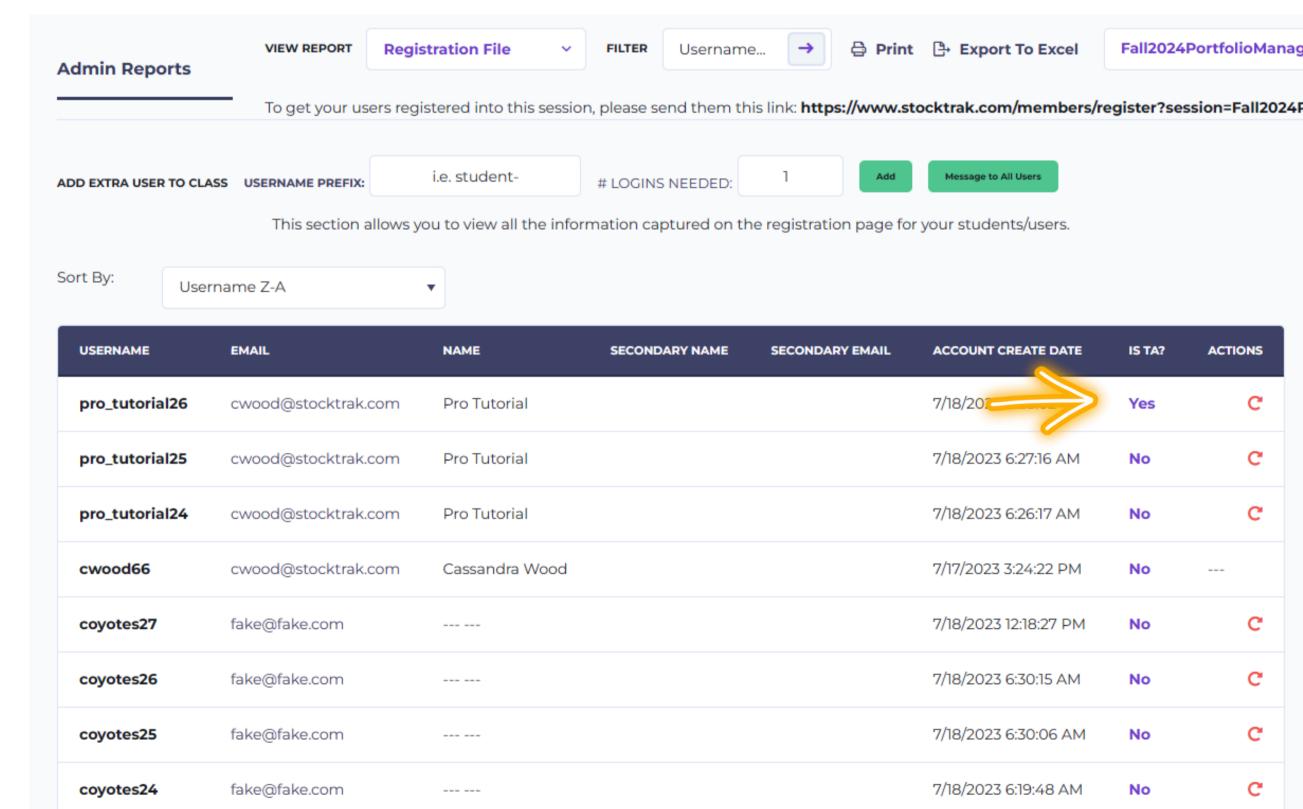

# REGISTRATION FILE

View all the students who have registered to your class.

Grant your TA special permission to pull reports, and view student activity.

TA accounts are NOT able to edit class settings.