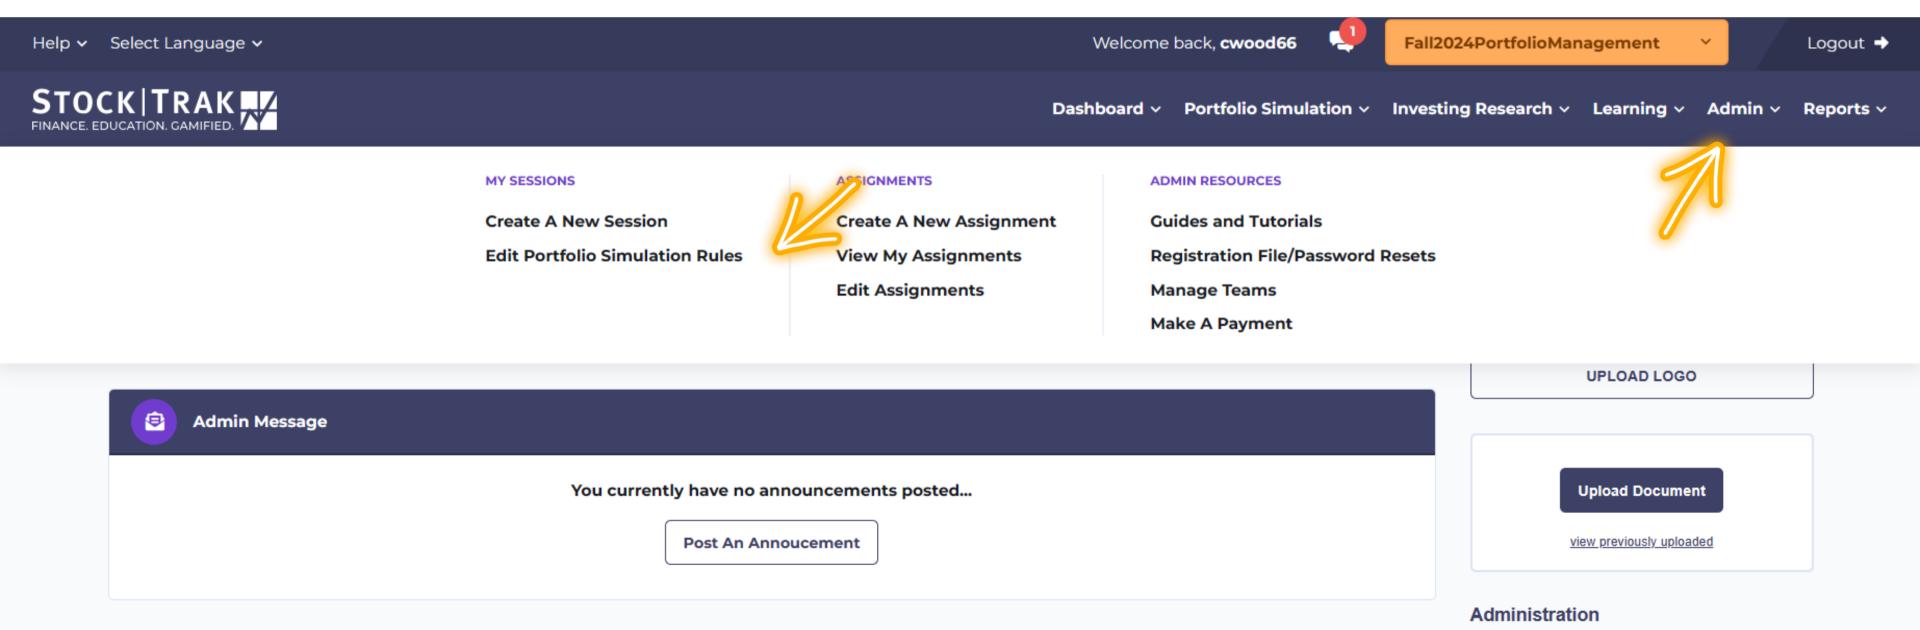

### ADMIN MENU

### My Sessions:

Create/edit sessions

### **Assignments:**

Create/edit/view assignments

#### **Admin Resources:**

Tutorial guides, manage students & teams