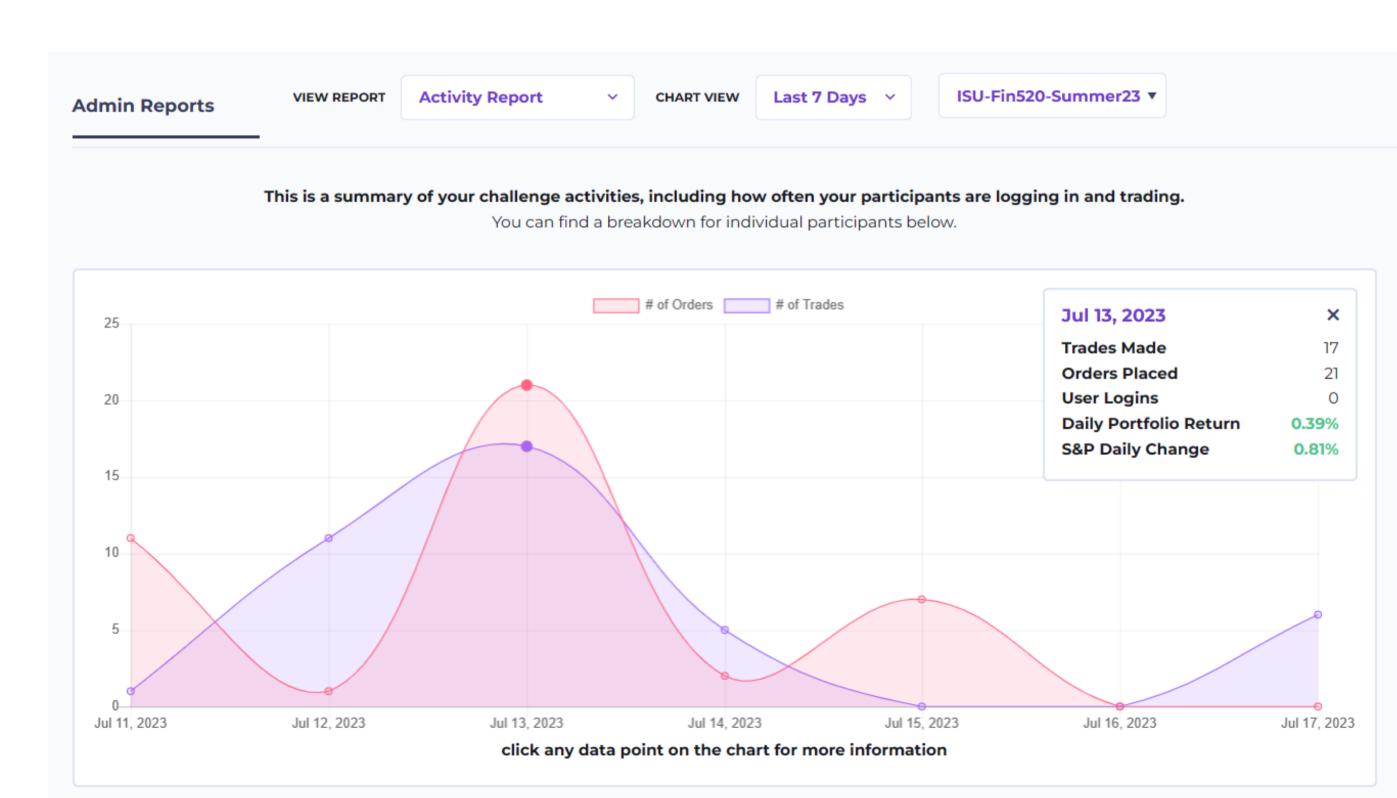

### **ACTIVITY REPORT**

#### Chart View:

- 7-day
- 14-day
- 30-day

DIVERSIFICATION REPORT