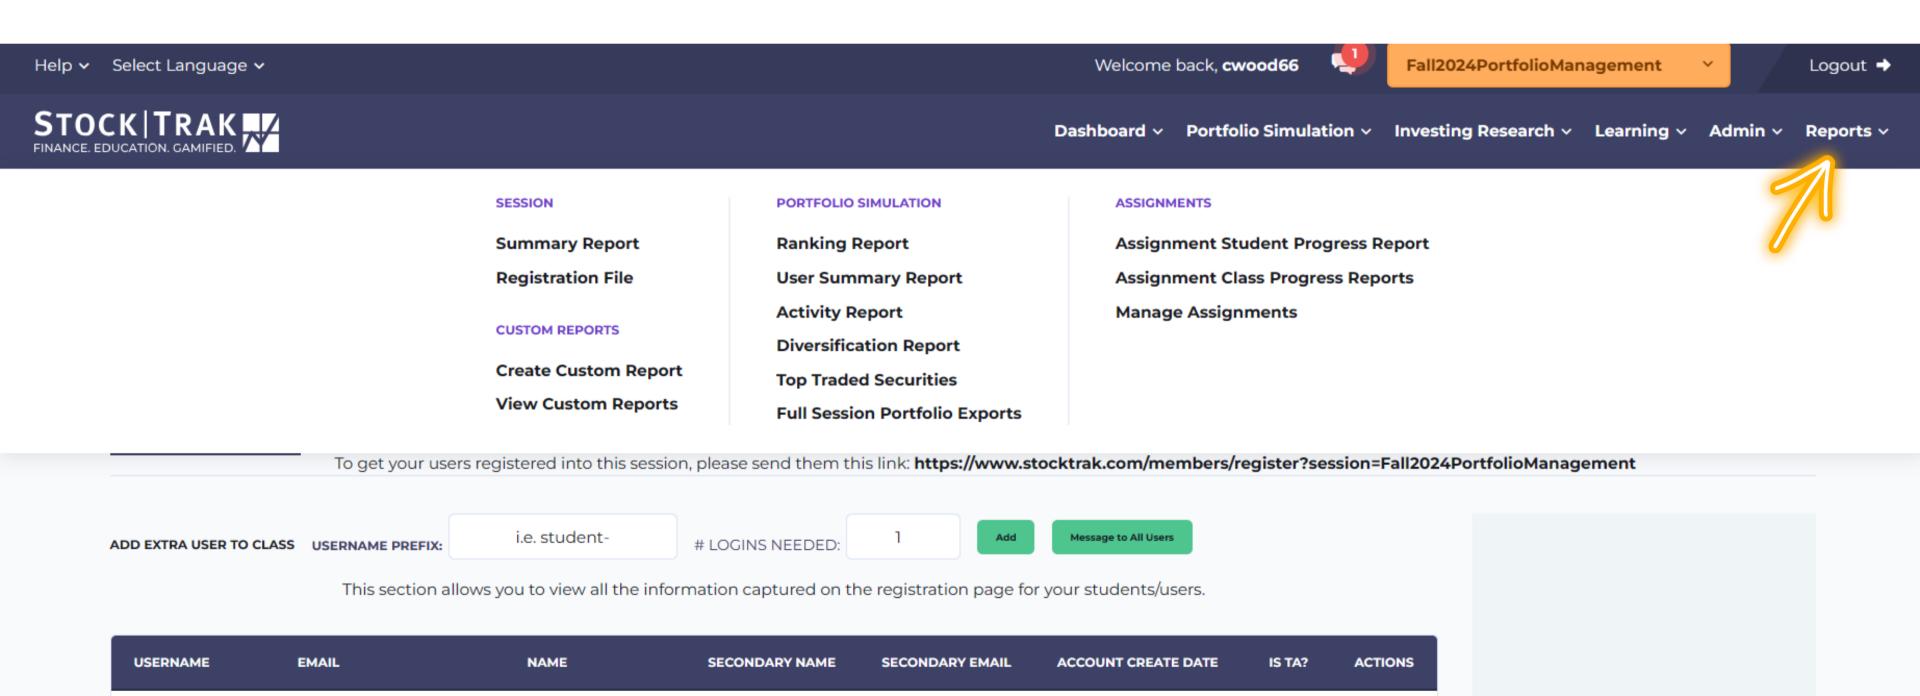

### REPORTS MENU

Use the **Reports** menu for more detailed information about student activity. Choose from one of the premade reports, or create your own with the **Custom Reports**.