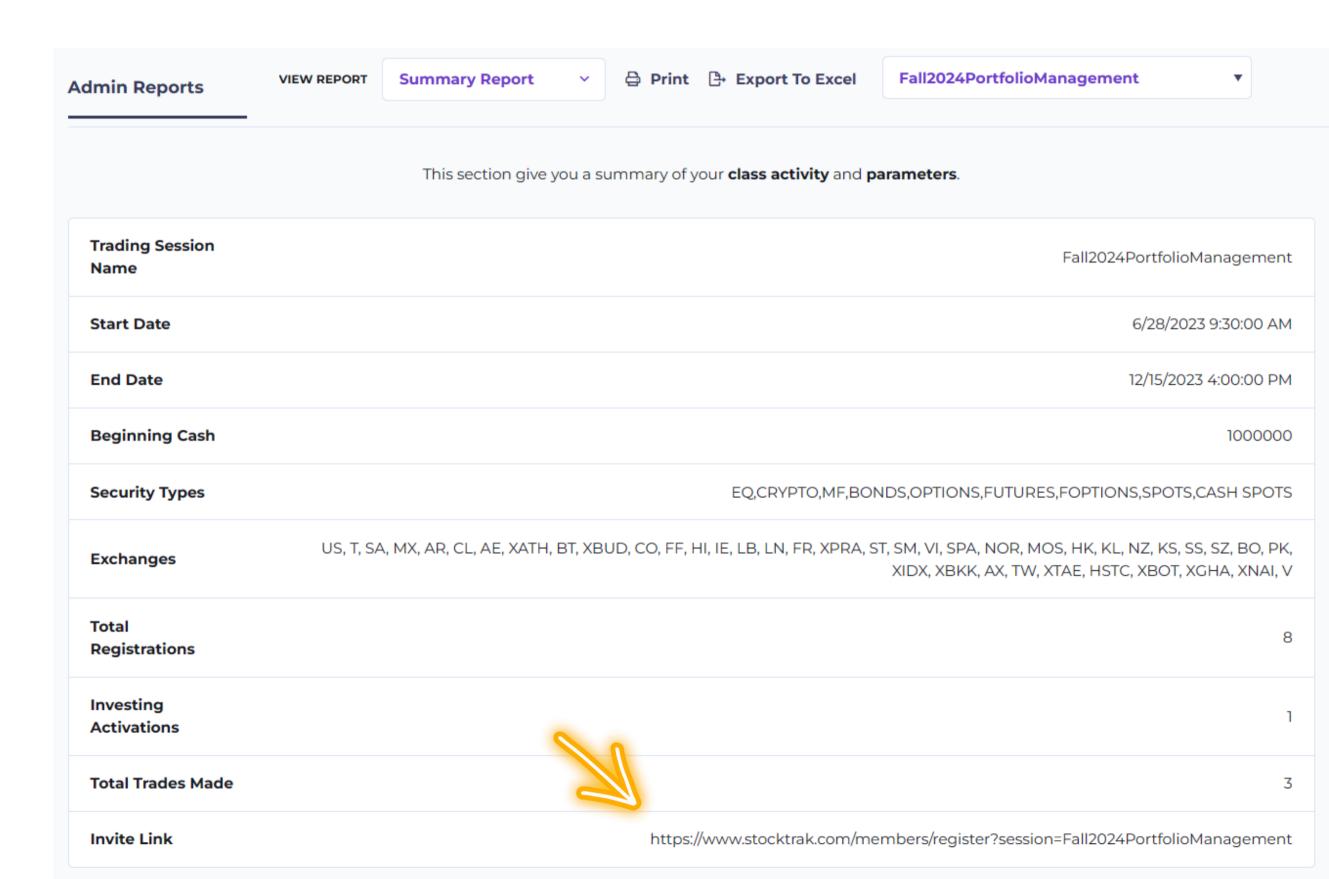

# SUMMARY REPORT

Your class **registration link** is at the bottom of this report.