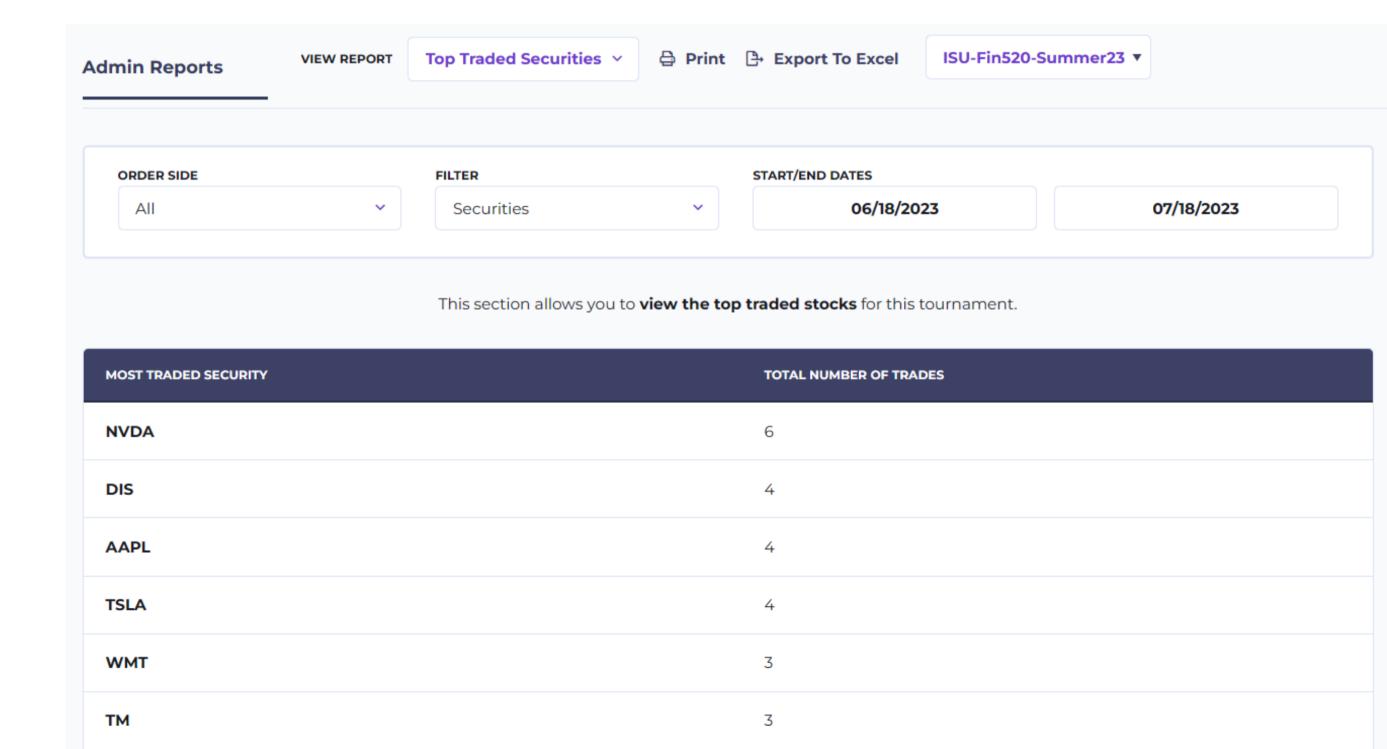

| NAME           | # TRADES | LAST TRADE | PORTFOLIO VALUE | YEST. VALUE  | CASH         | BUYING POWER | MV LON |
|------|----------------|----------------|----------|------------|-----------------|--------------|--------------|--------------|--------|
|      | cwood66        | Cassandra Wood | 0        | n/a        | 1,000,000.00    | 1,000,000.00 | 1,000,000.00 | 2,000,000.00 | 0.00   |
|      | coyotes24      |                | 0        | n/a        | 1,000,000.00    | 1,000,000.00 | 1,000,000.00 | 2,000,000.00 | 0.00   |
|      | pro_tutorial25 | Pro Tutorial   | 0        | n/a        | 1,000,000.00    | 1,000,000.00 | 1,000,000.00 | 2,000,000.00 | 0.00   |

### **ACTIVITY REPORT**

#### Chart View:

- 7-day
- 14-day
- 30-day



DIVERSIFICATION REPORT





# TOP TRADED SECURITIES





# FULL SESSION PORTFOLIO EXPORTS



# CUSTOM REPORTS

Create your own report and choose from the available parameters. Click the **+ button** to open each section.

Create Custom Report Custom Report Create →

Build your own custom report. Select which columns you'd like to include and track. Build up to 5 reports.

Note, you can cally over custom reports between challenges.

#### **Available Fields**

# User Information + Current User Activity Last Login Date Add Value Add Buying Power Add Trades Made Add

#### **Included Fields**

| Username                       | Remove |
|--------------------------------|--------|
| Buying Power (7/23/2023)       | Remove |
| Trades Made (7/23/2023)        | Remove |
| Last Activity (7/23/2023)      | Remove |
| Market Value Long (7/23/2023)  | Remo