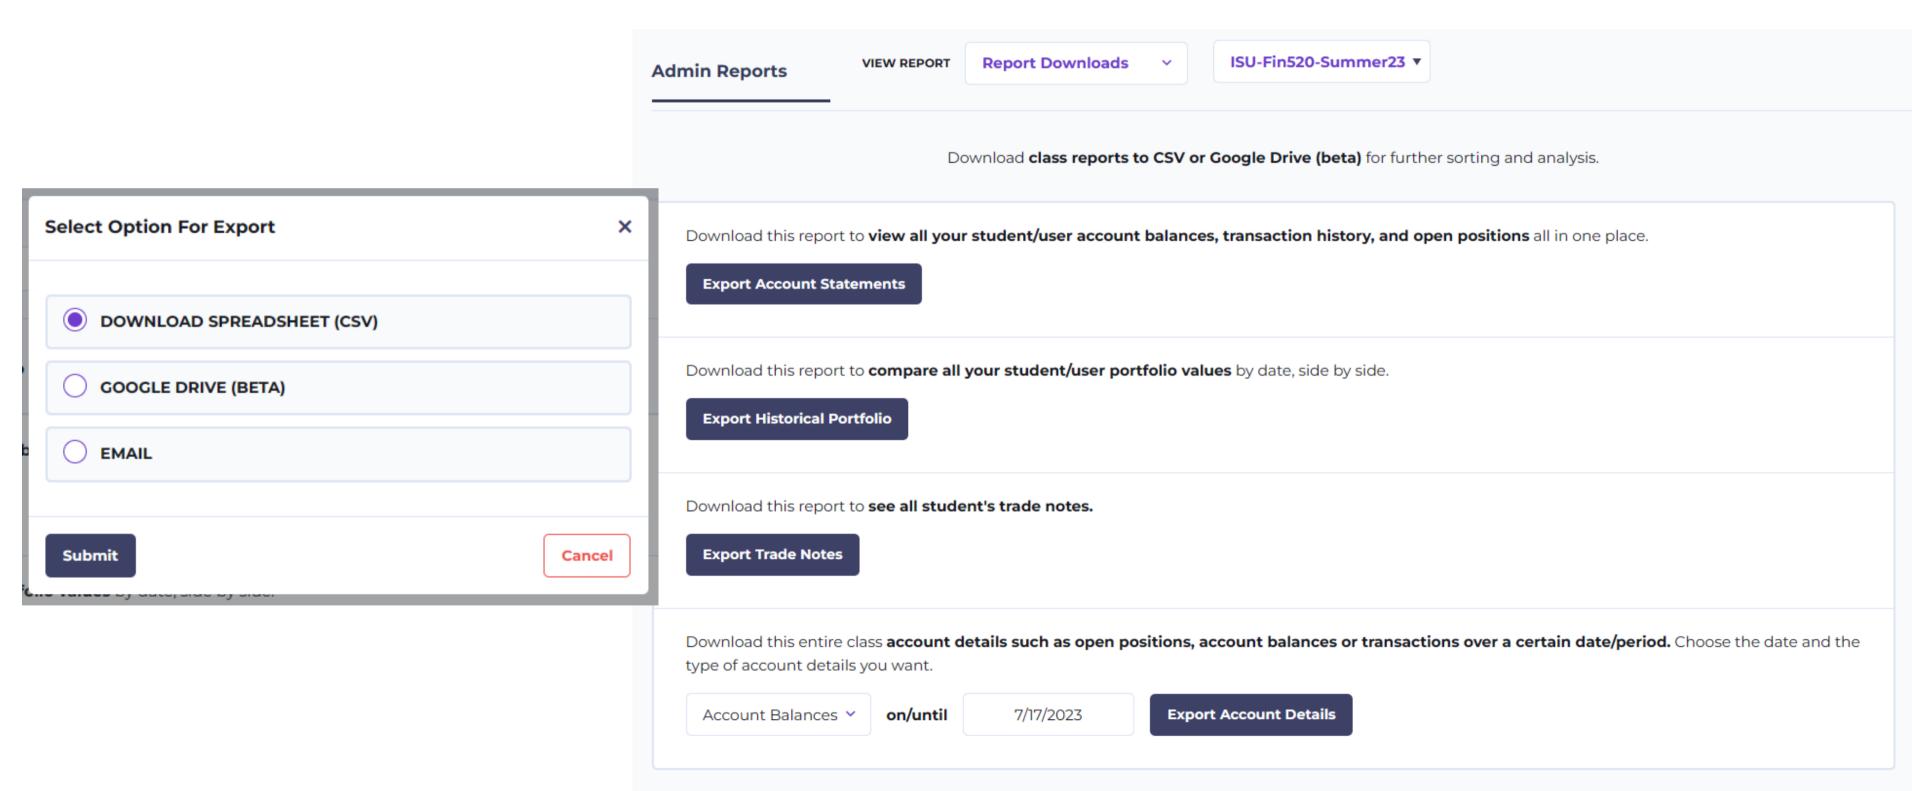

TRADE | PORTFOLIO VALUE | YEST. VALUE  | CASH         | BUYING POWER | MV LON |
|------|----------------|----------------|----------|------------|-----------------|--------------|--------------|--------------|--------|
|      | cwood66        | Cassandra Wood | 0        | n/a        | 1,000,000.00    | 1,000,000.00 | 1,000,000.00 | 2,000,000.00 | 0.00   |
|      | coyotes24      |                | 0        | n/a        | 1,000,000.00    | 1,000,000.00 | 1,000,000.00 | 2,000,000.00 | 0.00   |
|      | pro_tutorial25 | Pro Tutorial   | 0        | n/a        | 1,000,000.00    | 1,000,000.00 | 1,000,000.00 | 2,000,000.00 | 0.00   |

### **ACTIVITY REPORT**

#### Chart View:

- 7-day
- 14-day
- 30-day



DIVERSIFICATION REPORT





# TOP TRADED SECURITIES





# FULL SESSION PORTFOLIO EXPORTS



# CUSTOM REPORTS

Create your own report and choose from the available parameters. Click the **+ button** to open each section.

Create Custom Report Custom Report Create →

Build your own custom report. Select which columns you'd like to include and track. Build up to 5 reports.

Note, you can cally over custom reports between challenges.

#### **Available Fields**

# User Information + Current User Activity Last Login Date Add Value Add Buying Power Add Trades Made Add

#### **Included Fields**

| Username                       | Remove |
|--------------------------------|--------|
| Buying Power (7/23/2023)       | Remove |
| Trades Made (7/23/2023)        | Remove |
| Last Activity (7/23/2023)      | Remove |
| Market Value Long (7/23/2023)  | Remove |
| Market Value Short (7/23/2023