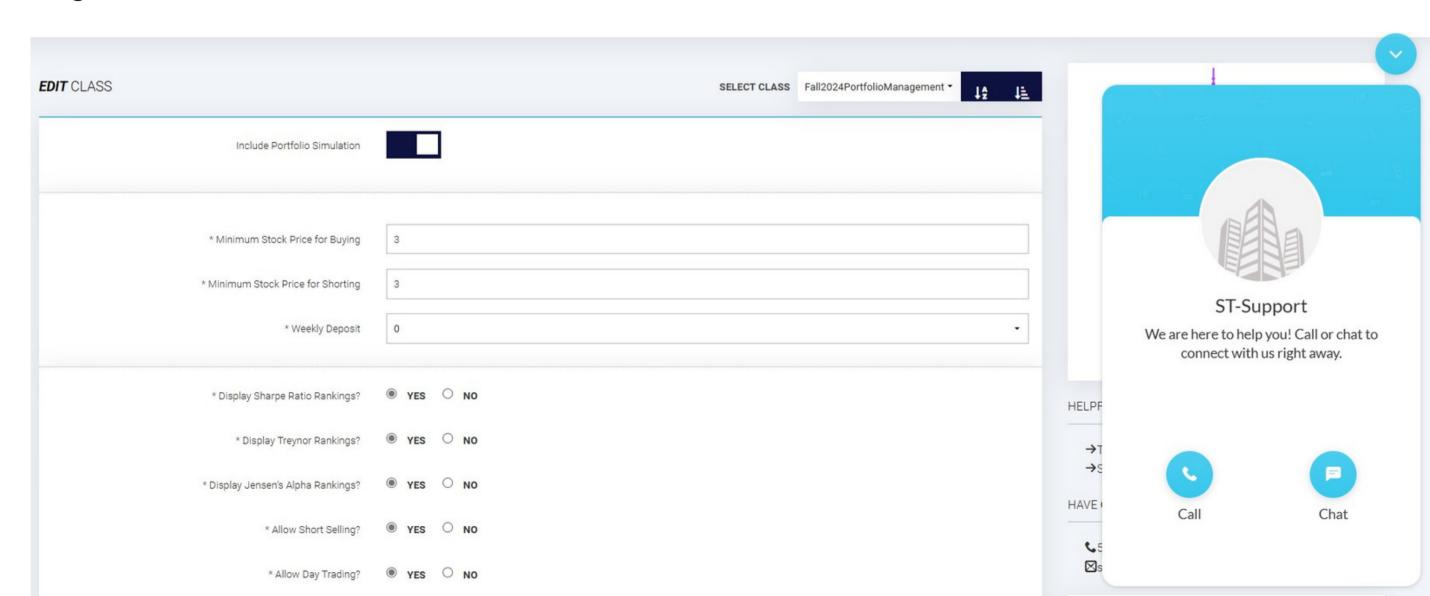

# EDIT YOUR SESSION

Manage your class/session from the Admin tab on the main menu. Click **Edit Trading Rules** to make any changes.

### Contact our Helpdesk to update:

- Initial Cash
- Trading End Date
- Allow/Disallow Margin Trading