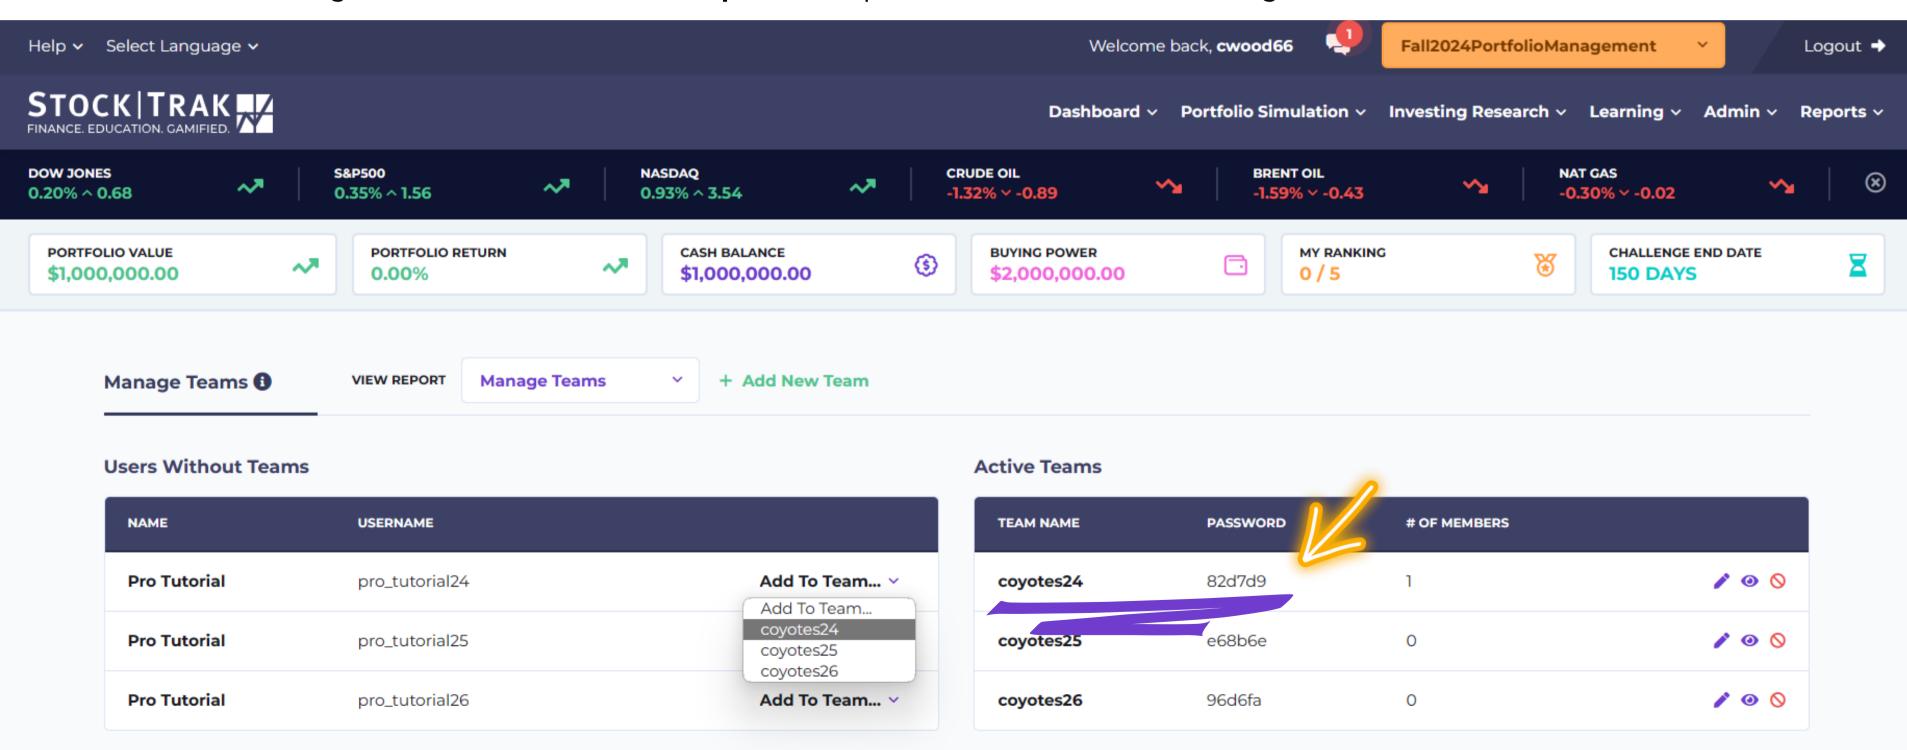

### MANAGE TEAMS

Group students into teams to see their combined portfolios on the ranking page.

You'll need to login with the **team name** and **password** provided to view team holdings.