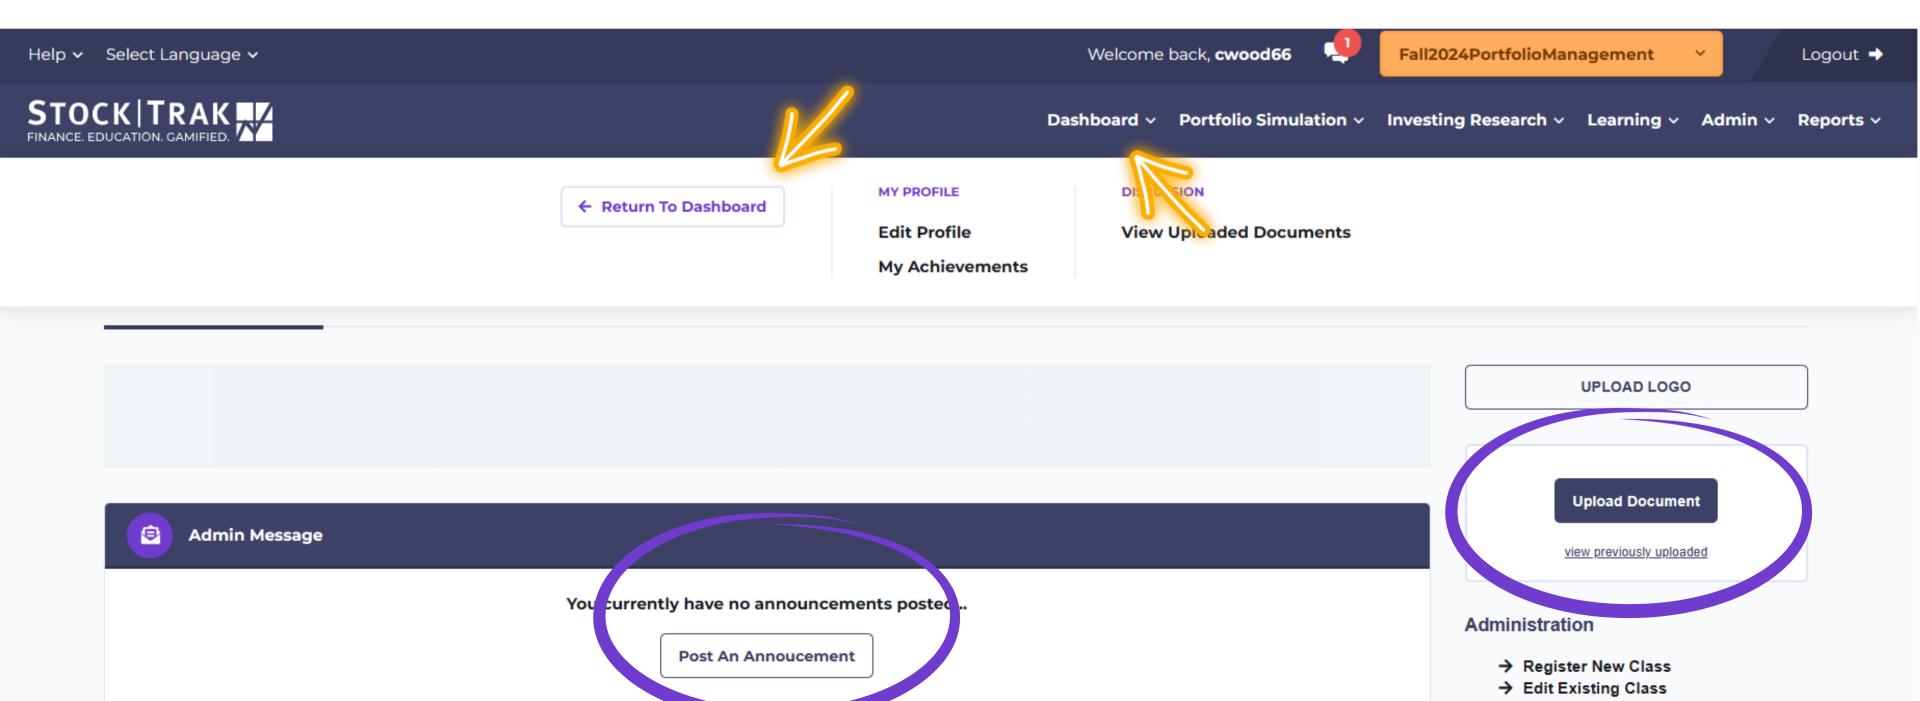

# DASHBOARD FEATURES

Click **Return to Dashboard** under the **Dashboard** tab on the main menu to get back to your Admin Dashboard. From here you can post announcements, upload documents and get a quick overview of student progress.