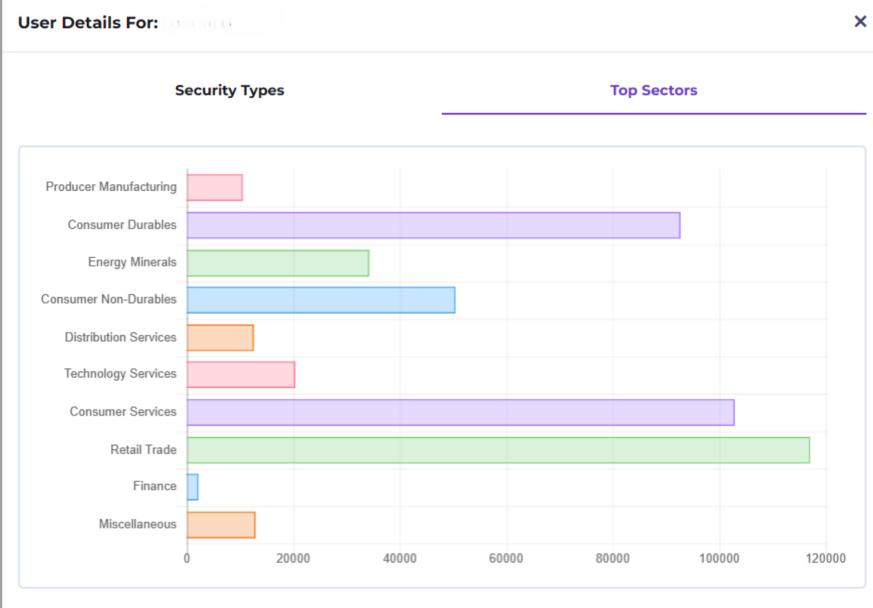

ity.

| USER |                | NAME           | # TRADES | LAST TRADE | PORTFOLIO VALUE | YEST. VALUE  | CASH         | BUYING POWER | MV LON |
|------|----------------|----------------|----------|------------|-----------------|--------------|--------------|--------------|--------|
|      | cwood66        | Cassandra Wood | 0        | n/a        | 1,000,000.00    | 1,000,000.00 | 1,000,000.00 | 2,000,000.00 | 0.00   |
|      | coyotes24      |                | 0        | n/a        | 1,000,000.00    | 1,000,000.00 | 1,000,000.00 | 2,000,000.00 | 0.00   |
|      | pro_tutorial25 | Pro Tutorial   | 0        | n/a        | 1,000,000.00    | 1,000,000.00 | 1,000,000.00 | 2,000,000.00 | 0.00   |

### **ACTIVITY REPORT**

#### Chart View:

- 7-day
- 14-day
- 30-day



DIVERSIFICATION REPORT





# TOP TRADED SECURITIES





# FULL SESSION PORTFOLIO EXPORTS



# CUSTOM REPORTS

Create your own report and choose from the available parameters. Click the **+ button** to open each section.

Create Custom Report Custom Report Create →

Build your own custom report. Select which columns you'd like to include and track. Build up to 5 reports.

Note, you can cally over custom reports between challenges.

#### **Available Fields**

# User Information + Current User Activity Last Login Date Add Value Add Buying Power Add Trades Made Add

#### **Included Fields**

| Username                       | Remove |
|--------------------------------|--------|
| Buying Power (7/23/2023)       | Remove |
| Trades Made (7/23/2023)        | Remove |
| Last Activity (7/23/2023)      | Remove |
| Market V