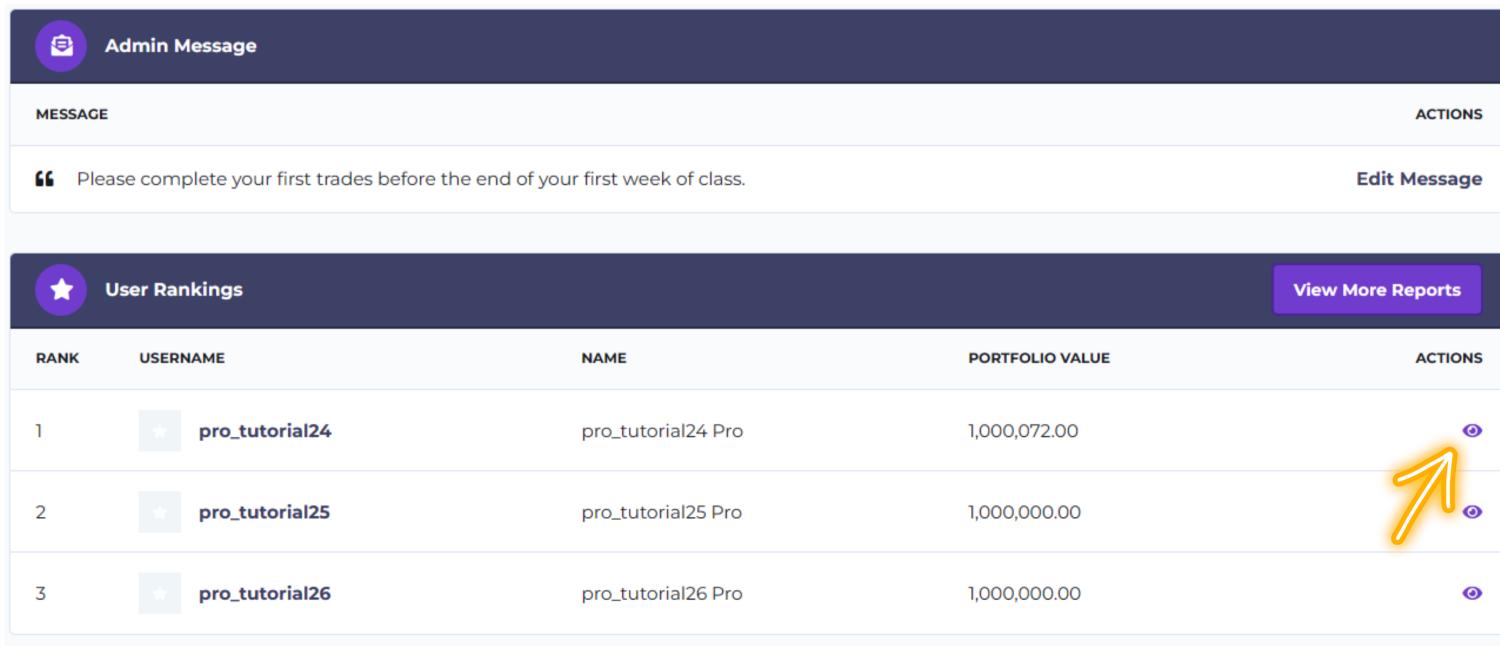

# USER RANKINGS WIDGET

Click the **eye icon** to view that student's portfolio

information.