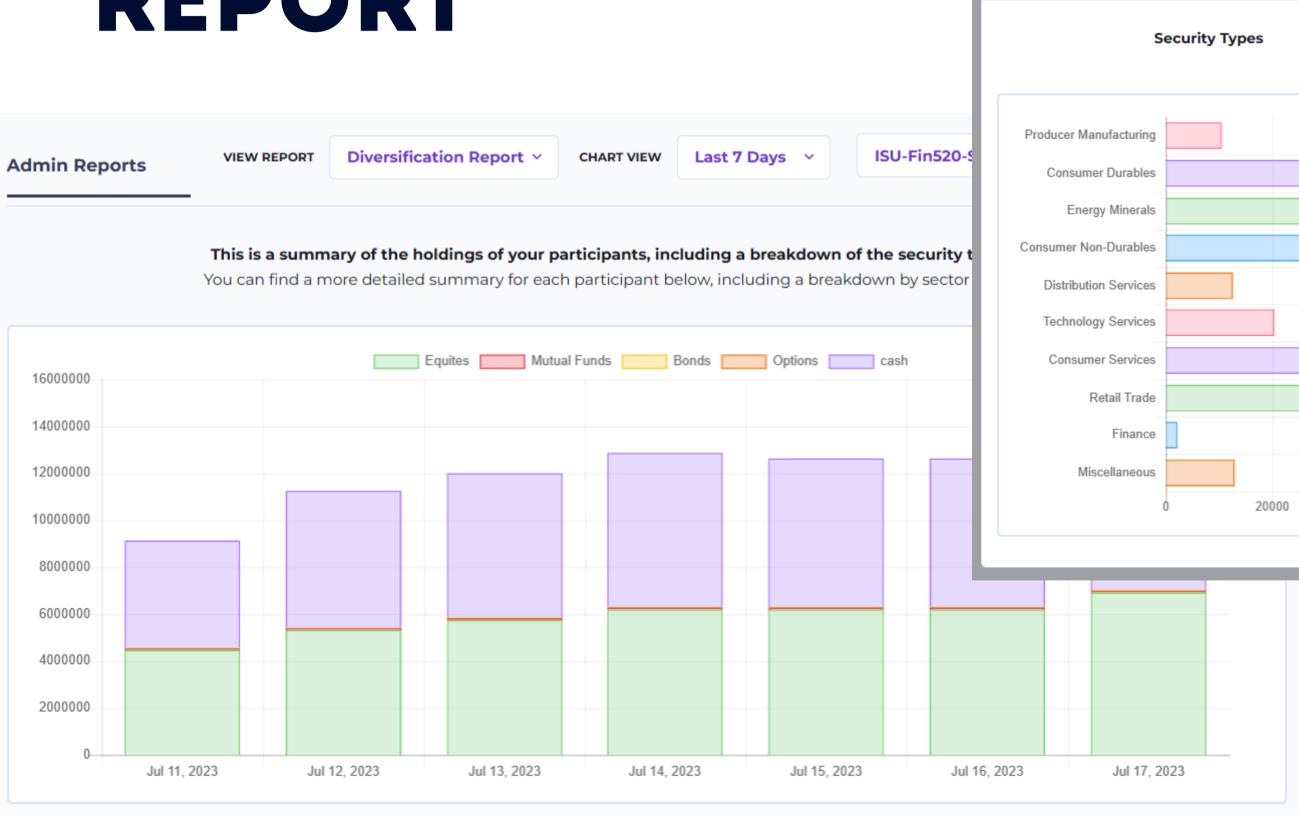

ivity.

| USER |                | NAME           | # TRADES | LAST TRADE | PORTFOLIO VALUE | YEST. VALUE  | CASH         | BUYING POWER | MV LON |
|------|----------------|----------------|----------|------------|-----------------|--------------|--------------|--------------|--------|
|      | cwood66        | Cassandra Wood | 0        | n/a        | 1,000,000.00    | 1,000,000.00 | 1,000,000.00 | 2,000,000.00 | 0.00   |
|      | coyotes24      |                | 0        | n/a        | 1,000,000.00    | 1,000,000.00 | 1,000,000.00 | 2,000,000.00 | 0.00   |
|      | pro_tutorial25 | Pro Tutorial   | 0        | n/a        | 1,000,000.00    | 1,000,000.00 | 1,000,000.00 | 2,000,000.00 | 0.00   |

### **ACTIVITY REPORT**

#### Chart View:

- 7-day
- 14-day
- 30-day



DIVERSIFICATION REPORT





# TOP TRADED SECURITIES





# FULL SESSION PORTFOLIO EXPORTS



# CUSTOM REPORTS

Create your own report and choose from the available parameters. Click the **+ button** to open each section.

Create Custom Report Custom Report Create →

Build your own custom report. Select which columns you'd like to include and track. Build up to 5 reports.

Note, you can cally over custom reports between challenges.

#### **Available Fields**

# User Information + Current User Activity Last Login Date Add Value Add Buying Power Add Trades Made Add

#### **Included Fields**

| Username                       | Remove |
|--------------------------------|--------|
| Buying Power (7/23/2023)       | Remove |
| Trades Made (7/23/2023)        | Remove |
| Last Activity (7/23/2023)      | Remove |
| Market