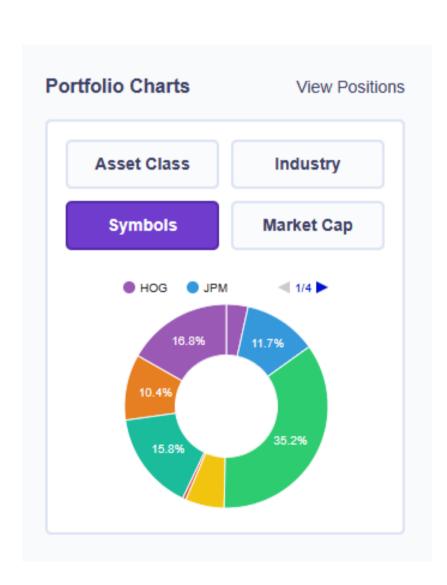

| NAME           | # TRADES | LAST TRADE | PORTFOLIO VALUE | YEST. VALUE  | CASH         | BUYING POWER | MV LON |
|------|----------------|----------------|----------|------------|-----------------|--------------|--------------|--------------|--------|
|      | cwood66        | Cassandra Wood | 0        | n/a        | 1,000,000.00    | 1,000,000.00 | 1,000,000.00 | 2,000,000.00 | 0.00   |
|      | coyotes24      |                | 0        | n/a        | 1,000,000.00    | 1,000,000.00 | 1,000,000.00 | 2,000,000.00 | 0.00   |
|      | pro_tutorial25 | Pro Tutorial   | 0        | n/a        | 1,000,000.00    | 1,000,000.00 | 1,000,000.00 | 2,000,000.00 | 0.00   |

### **ACTIVITY REPORT**

#### Chart View:

- 7-day
- 14-day
- 30-day



DIVERSIFICATION REPORT





# TOP TRADED SECURITIES





# FULL SESSION PORTFOLIO EXPORTS



# CUSTOM REPORTS

Create your own report and choose from the available parameters. Click the **+ button** to open each section.

Create Custom Report Custom Report Create →

Build your own custom report. Select which columns you'd like to include and track. Build up to 5 reports.

Note, you can cally over custom reports between challenges.

#### **Available Fields**

# User Information + Current User Activity Last Login Date Add Value Add Buying Power Add Trades Made Add

#### **Included Fields**

| Username                       | Remove |
|--------------------------------|--------|
| Buying Power (7/23/2023)       | Remove |
| Trades Made (7/23/2023)        | Remove |
| Last Activity (7/23/2023)      | Remove |
| Market Value Long (7/23/2023)  | Re