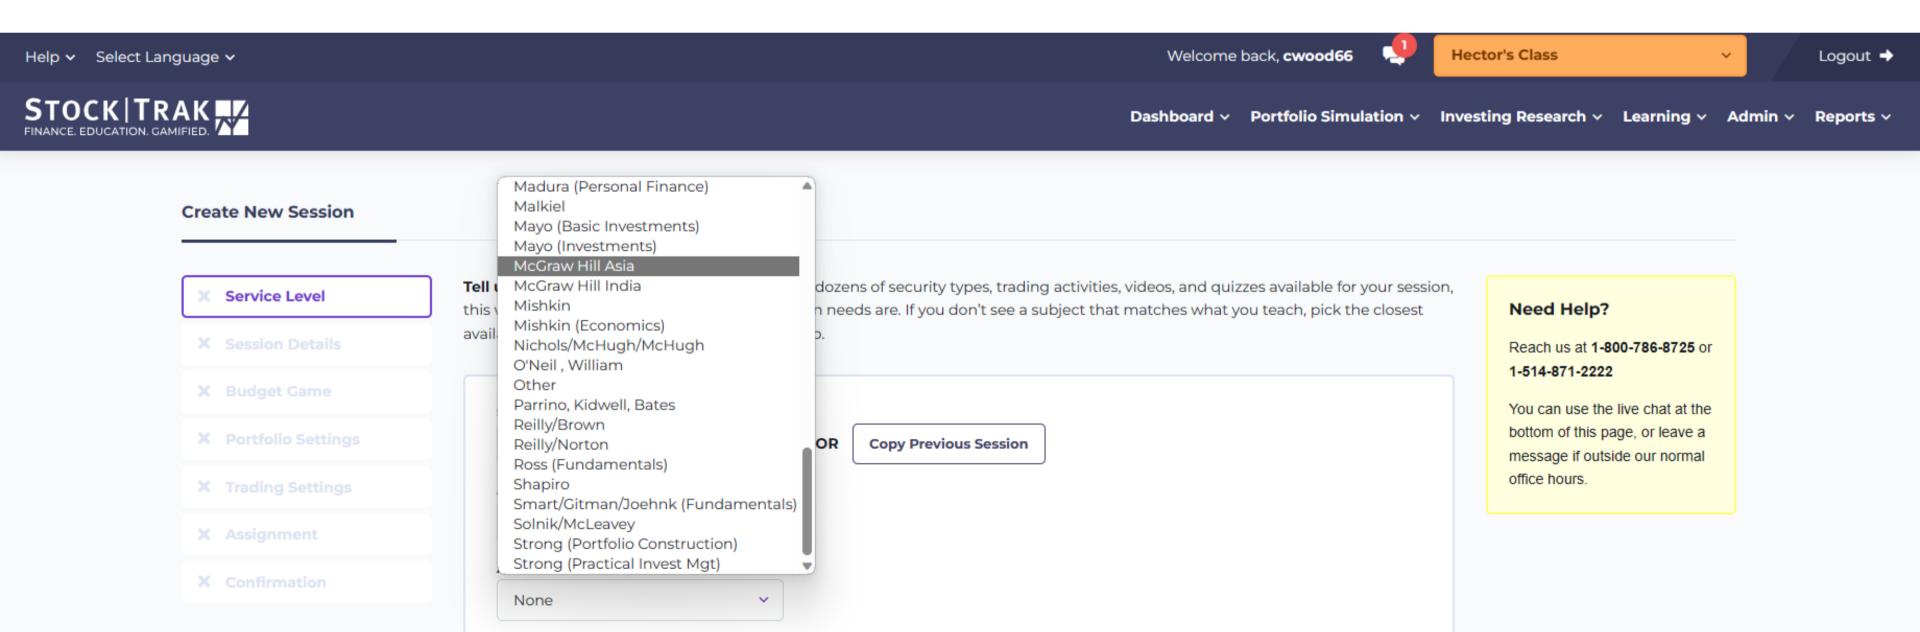

Game, select **Personal Finance.**Click **Investments** or **Portfolio Management** to access all securities and exchanges.



Reach us at 1-800-786-8725 or

You can use the live chat at the

bottom of this page, or leave a

message if outside our normal

1-514-871-2222

office hours.

Tell us the subject you are teaching. There are dozens of security types, trading activities, videos, and quizzes available for your session, this will help narrow it down to what your session needs are. If you don't see a subject that matches what you teach, pick the closest available and leave us a comment in the last step.

X Budget Game

X Portfolio Settings

X Copy Previous Session

ACADEMIC LEVEL.

None

AUTHOR OF TEXTBOOK.

None

## TEXTBOOK PROMOCODE

Select the author name from the dropdown menu.



## SESSION DETAILS

Enter the Session Name and Dates.

#### **Payment Options**

- Instructors
- Students



## PORTFOLIO SETINGS

Click next if you want to keep the Default Recommended Settings.

Click **Customize Settings** to change these settings.



## TRADING SETTINGS

#### Choose from:

- Equities
- Stocks
- ETFs
- Cryptos
- Mutual funds
- Bonds
- Options
- Futures
- Future Options
- Forex
- Cash Spots



#### **ASSIGNMENTS**

You can skip this step by clicking the Skip This Step button.

Please Note: we have a video and guide dedicated to setting up Assignments.

#### Include:

- Reading Articles
- Watching Tutorial Videos
- Completing Tasks



#### **ASSIGNMENTS**

#### Require Specific Trades:

- Security Types
- Exchanges
- Order Types



#### CONFIRMATION

Share the registrat