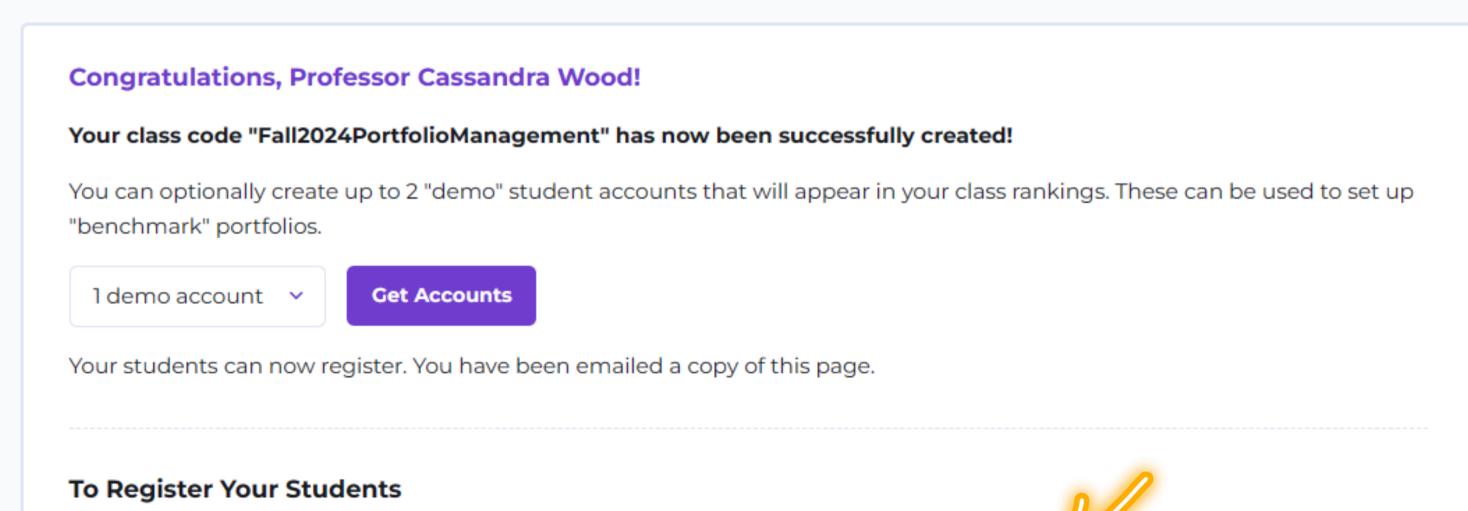

#### CONFIRMATION

Share the registration link with your students so they can join your session.

#### **Create New Session**

Please forward this link to your students to automatically direct them to the registration page

https://www.stocktrak.com/members/register?session=Fall2024PortfolioManagement