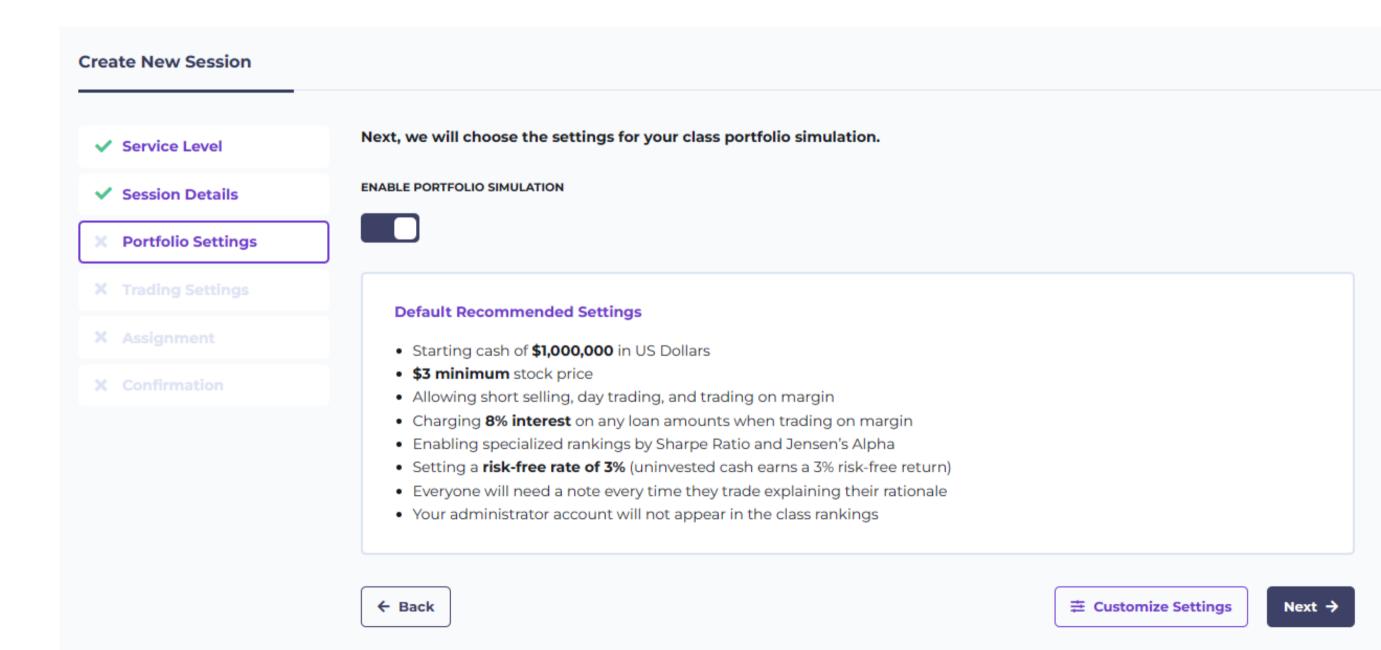

## PORTFOLIO SETINGS

Click next if you want to keep the Default Recommended Settings.

Click **Customize Settings** to change these settings.