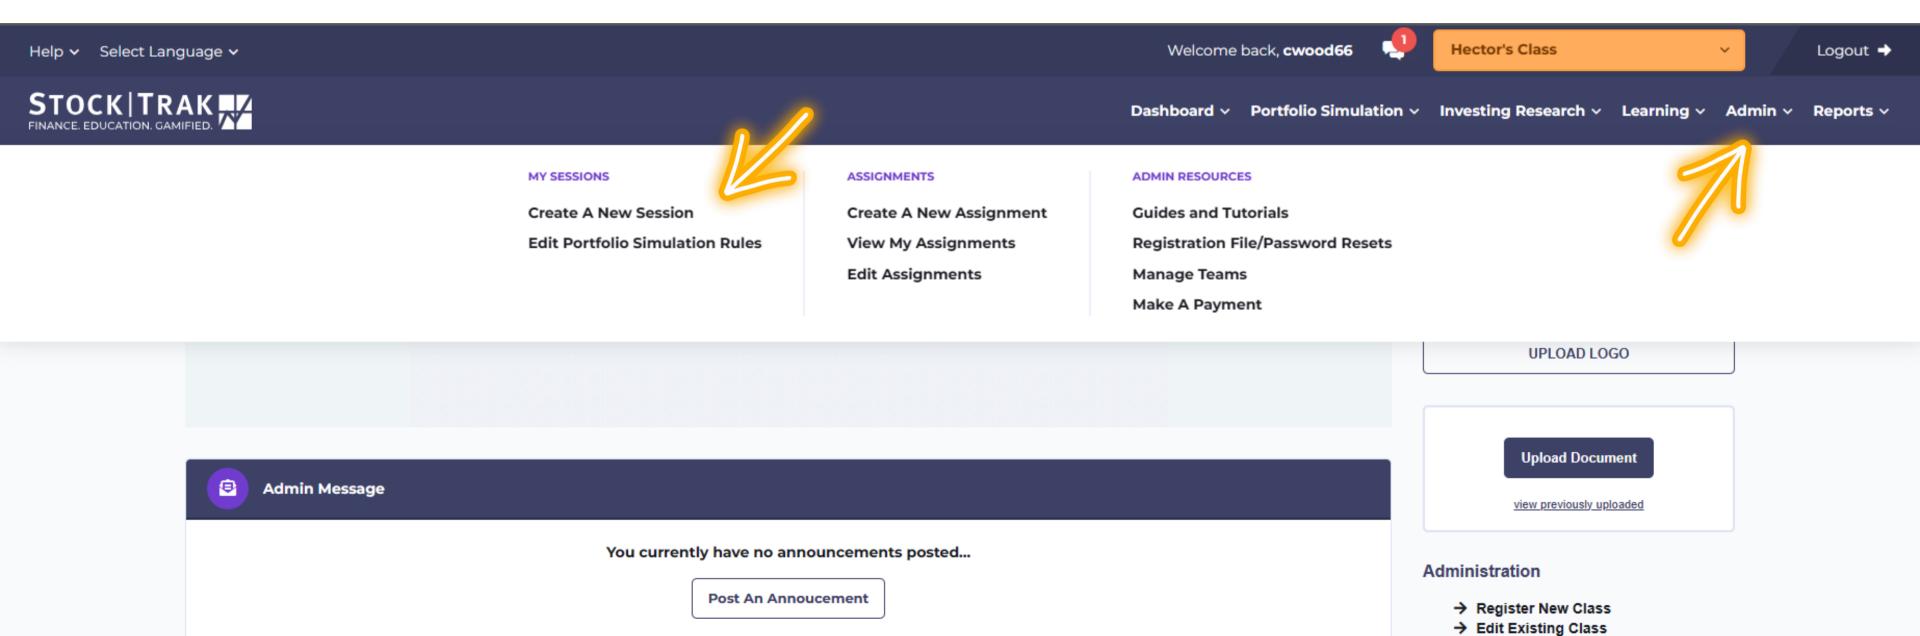

## PROFESSOR REGISTRATION

Click. Create New Session.

Products v Universities v K-12 v Corporate v Individuals v Certifications/Jobs v Quotes v Register v

# CREATE NEW SESSION

Go to **Admin** on the Main Menu, Click **Create a New Session**.