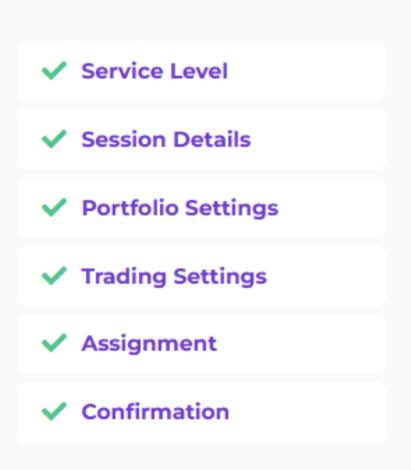

# SERVICE LEVEL OPTIONS

To get access to the Budgeting Game, select **Personal Finance.**Click **Investments** or **Portfolio Management** to access all securities and exchanges.

Reach us at 1-800-786-8725 or

## SESSION DETAILS

Enter the Session Name and Dates.

## PORTFOLIO SETINGS

Click next if you want to keep the Default Recommended Settings.

Click **Customize Settings** to change these settings.

## TRADING SETTINGS

#### **ASSIGNMENTS**

You can skip this step by clicking the Skip This Step button.

Please Note: we have a video and guide dedicated to setting up Assignments.

#### CONFIRMATION

Share the registration link with your students so they can join your session.