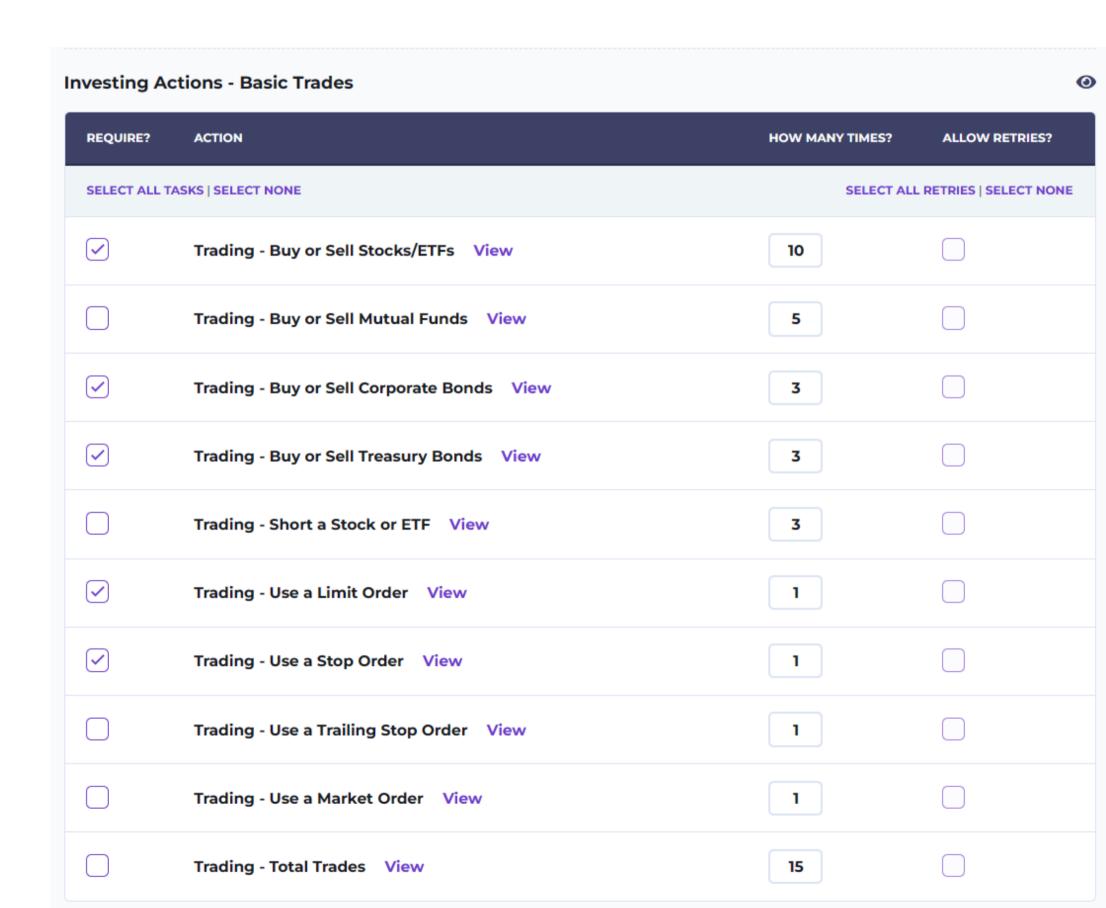

he author name from the dropdown menu.



## SESSION DETAILS

Enter the Session Name and Dates.

#### **Payment Options**

- Instructors
- Students



## PORTFOLIO SETINGS

Click next if you want to keep the Default Recommended Settings.

Click **Customize Settings** to change these settings.



## TRADING SETTINGS

#### Choose from:

- Equities
- Stocks
- ETFs
- Cryptos
- Mutual funds
- Bonds
- Options
- Futures
- Future Options
- Forex
- Cash Spots



#### **ASSIGNMENTS**

You can skip this step by clicking the Skip This Step button.

Please Note: we have a video and guide dedicated to setting up Assignments.

#### Include:

- Reading Articles
- Watching Tutorial Videos
- Completing Tasks



#### **ASSIGNMENTS**

#### Require Specific Trades:

- Security Types
- Exchanges
- Order Types



#### CONFIRMATION

Share the registration link with your students so they can join your session.

#### **Create New Session**





Please forward this link to your students to automatically direct them to the registration page

https://www.stocktrak.com/members/register?session=Fall2024PortfolioManagement





STILL NEED ASSISTANCE?

**CONTACT SUPPORT** 

SUPPORT@STOCKTRAK.COM