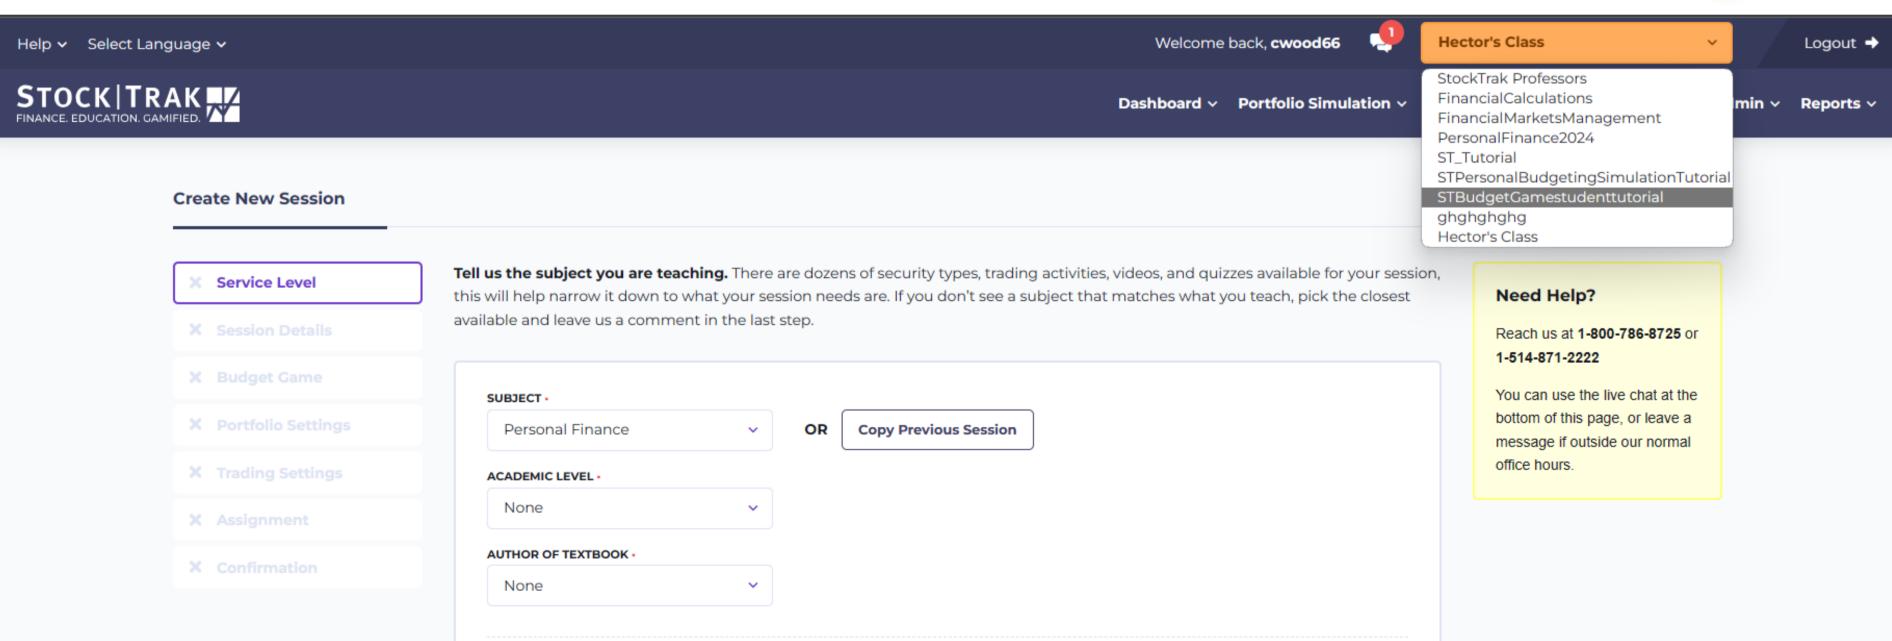

# UNLIMITED CLASSES!

Toggle between classes by clicking the orange button on the top menu.

# SERVICE LEVEL OPTIONS

To get access to the Budgeting Game, select **Personal Finance.**Click **Investments** or **Portfolio Management** to access all securities and exchanges.

Reach us at 1-800-786-8725 or

You can use the live chat at the

bottom of this page, or leave a

message if outside our normal

1-514-871-2222

office hours.

Tell us the subject you are teaching. There are dozens of security types, trading activities, videos, and quizzes available for your session, this will help narrow it down to what your session needs are. If you don't see a subject that matches what you teach, pick the closest available and leave us a comment in the last step.