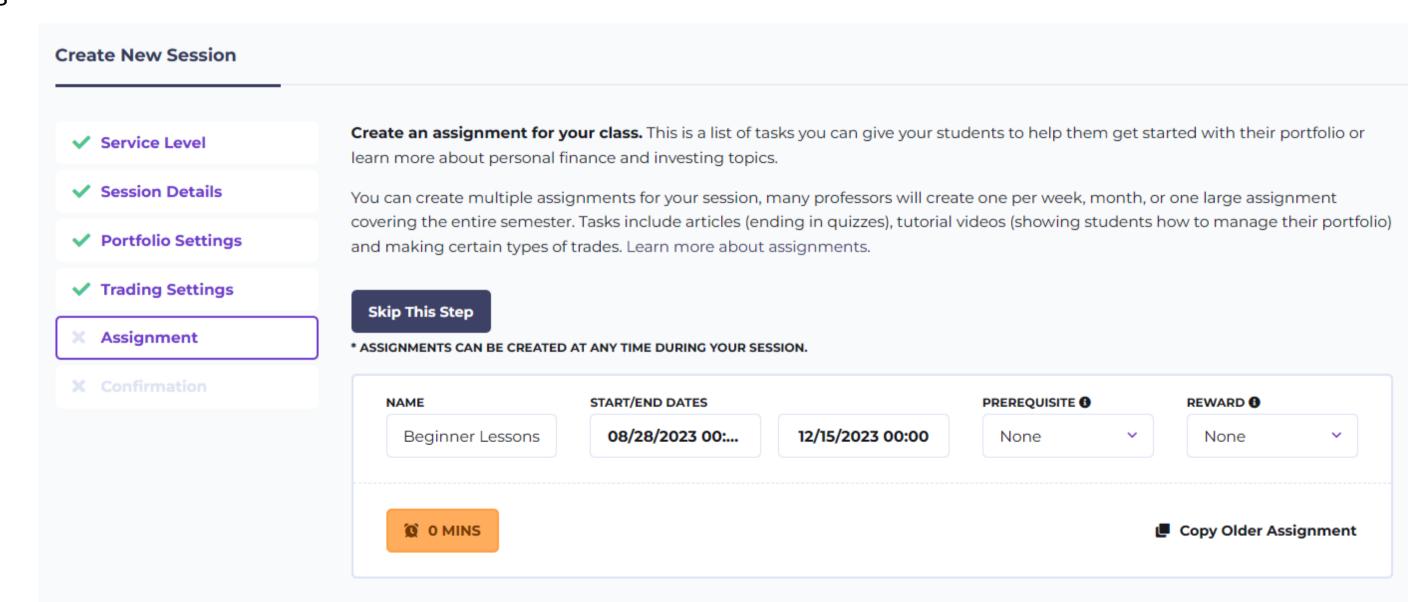

#### **ASSIGNMENTS**

You can skip this step by clicking the Skip This Step button.

Please Note: we have a video and guide dedicated to setting up Assignments.

#### Include:

- Reading Articles
- Watching Tutorial Videos
- Completing Tasks

#### **ASSIGNMENTS**