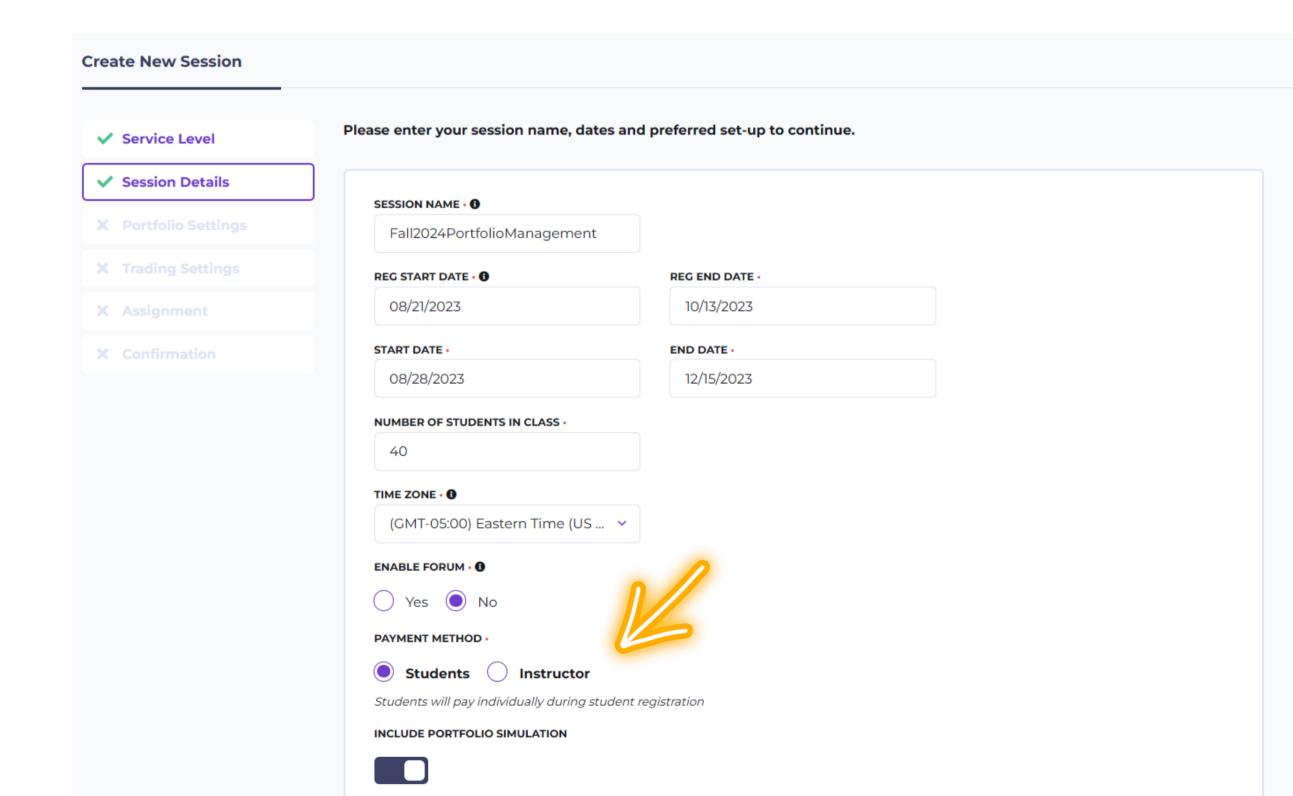

## SESSION DETAILS

Enter the Session Name and Dates.

#### **Payment Options**

- Instructors
- Students