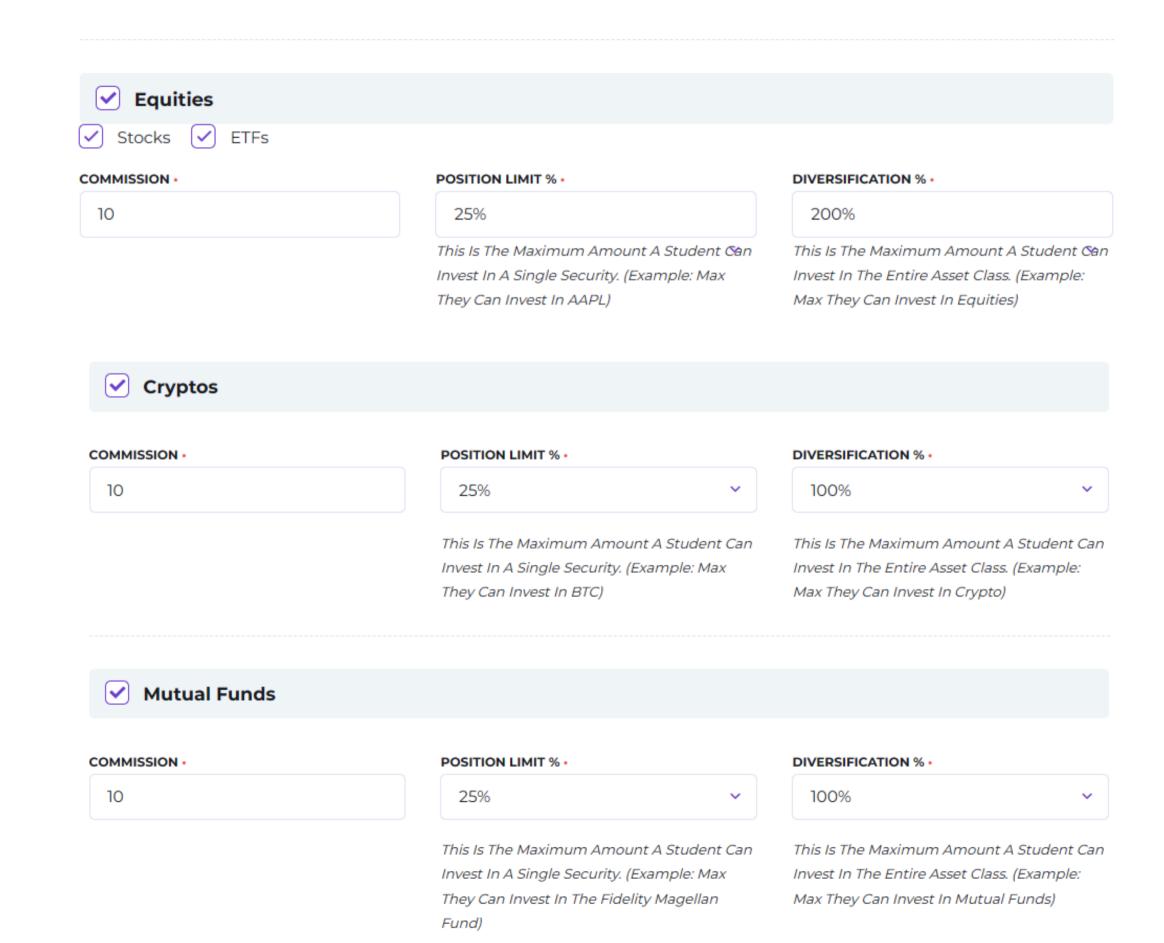

## TRADING SETTINGS

#### Choose from:

- Equities
- Stocks
- ETFs
- Cryptos
- Mutual funds
- Bonds
- Options
- Futures
- Future Options
- Forex
- Cash Spots