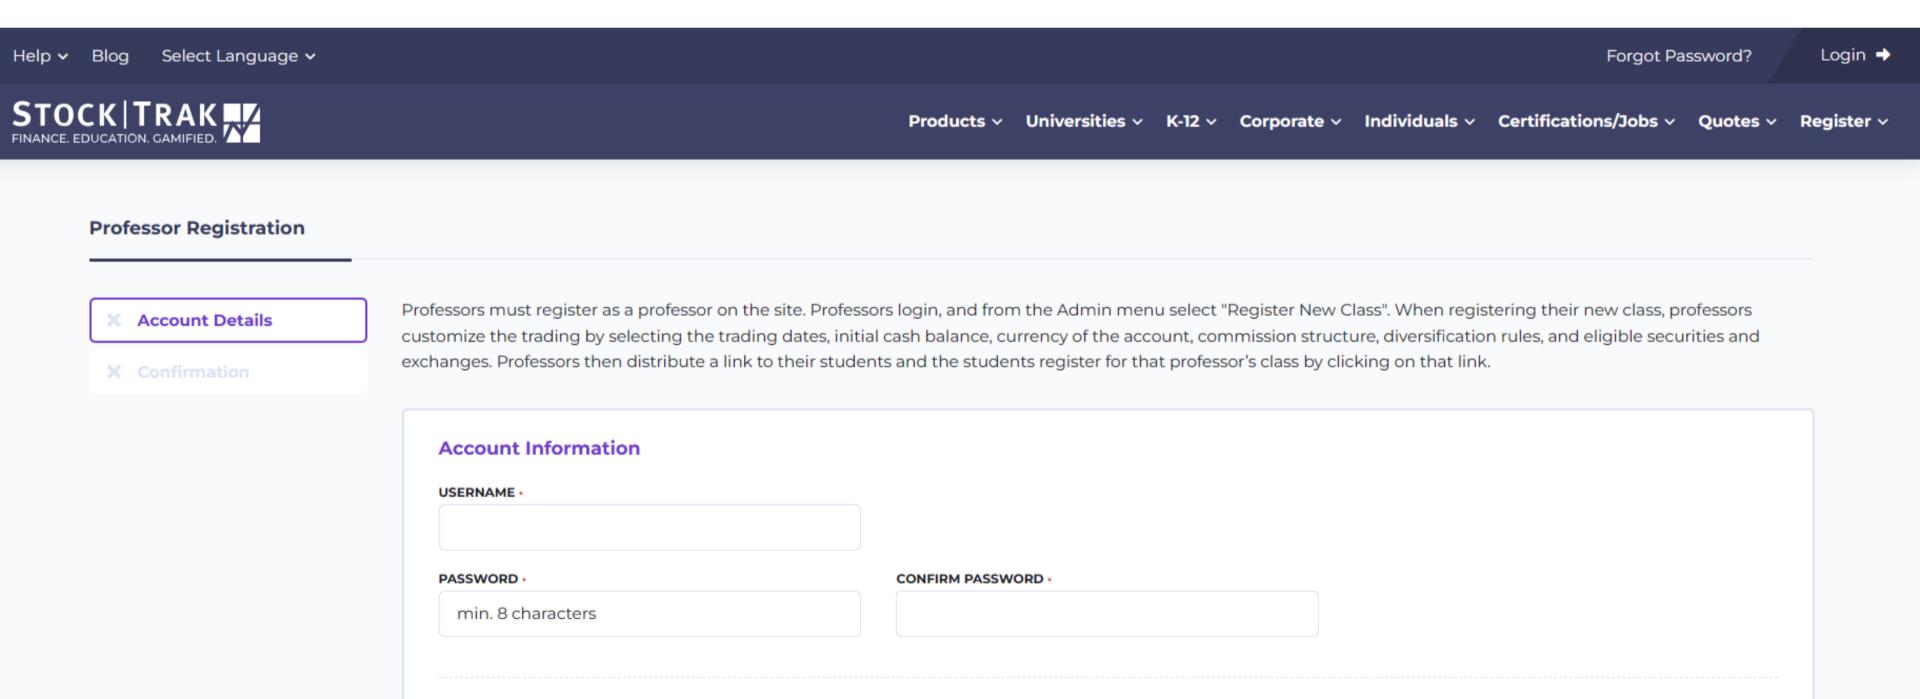

### PROFESSOR REGISTRATION

Click, Register and select Professor.

### PROFESSOR REGISTRATION

Fill-out the form, click **Next** at the bottom of the page.