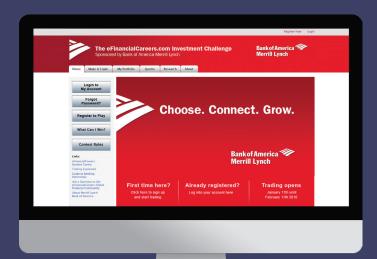

### What were they looking for?

A major financial institution partnered with eFinancialCareers to launch a dedicated virtual trading platform targeting university students, or recent university grads. They were looking for the best finance majors from the European Union to fill job postings based in Europe.