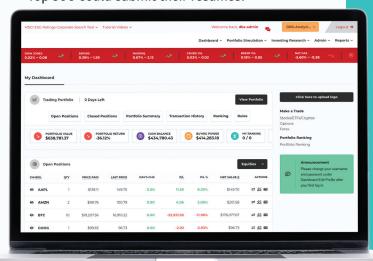

# How did StockTrak help them accomplish their goals?

- Hosted a stock market challenge that was able to fill a market niche in their recruitment efforts.
- Provided demographic-data during registration, like age, income expectations, and country-specific requirements.
- Detailed portfolio performance on all participants.
- Top 100 students were interviewed based on their performance in the challenge.
- Top 500 could submit their resumes.

### What features did they use?

- Turnkey solution provided by StockTrak.
- Weekly and overall rankings.
- ✓ Full reporting on transactions and trades.
- Specific registration fields tailored to their target audience.
- Customer service and technical support.
- US equities and real-time data.

### Was it a success?

- It was an effective tool for attracting the largest number of high-quality candidates.
- 6,000 annual participants from over 30 countries.
- Challenges ran annually from 2006-2011.