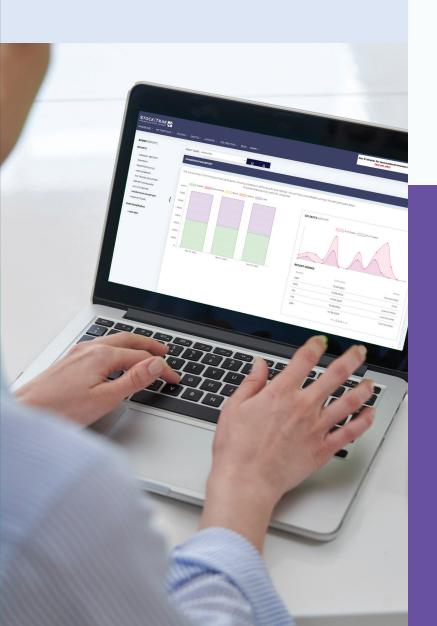

### **Access to In-Depth Reporting**

Our platform offers an effective and innovative way to assess your candidates' skills and potential. We integrate both Google Analytics and any other analytics you use to provide a wholistic view of how your applicants are competing in your challenges.