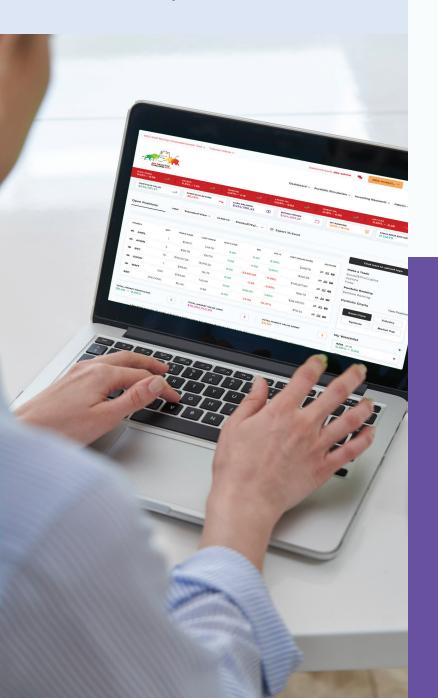

# **Experiential and Interactive Learning**

Our real-time virtual trading simulation allows your employees to get first-hand experience in the financial markets. Your team can practice trading stocks, bonds, mutual funds, cryptos and more!

The competitive and gamified nature of the platform encourages your employees to actively participate and improve their skills.

Allowing them to build their confidence as they compete in teams or individually.

# Access to Performance Reports

Full admin access provides you with an in-depth understanding of how your employees use the site. Enabling you to set benchmarks, track progress, and identify areas for improvement.