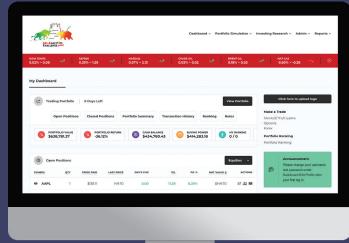

# How did StockTrak help them accomplish their goals?

- StockTrak produced a multi-country DBS branded stock market challenge platform.
- Employees registered with their employee ID by location and department.
- The platform enabled employees to buy stocks, options, cryptocurrencies, and forex.
- Employees were encouraged to login weekly to win prizes that helped management track participation and reward top performers.
- Employees could watch their daily performance with the live rankings that displayed top portfolios by city, country, department and overall.
- Every year DBS offers different securities and exchanges to keep employees involved and increase their awareness of the financial markets.

### What features did they use?

- Turnkey white label solution.
- Custom registration fields that recorded employee ID, location, department, and branch.
- Embedded social media feeds and messaging.
- Personalized transaction reports with positions taken and how long they were held for.
- Foreign exchanges, stocks, US options, cryptocurrencies, and forex.
- Customer service and technical support.

| Rankings | S VIEW Overall Rai | nki ∨ ніsто  | RICAL DATE                   | 11/11/2022         |                |          |
|----------|--------------------|--------------|------------------------------|--------------------|----------------|----------|
| RANK     | USER               | LOCATION     | BU/SU                        | PORTFOLIO<br>VALUE | TRADES<br>MADE | % RETURN |
| 1        | Hsonchun           | Hong<br>Kong | Consumer<br>Banking<br>Group | 2,150,281.61       | 48             | 115.03%  |
| 2        | rebeccachu2022     | Hong<br>Kong | Consumer<br>Banking<br>Group | 1,933,979.38       | 33             | 93.40%   |
| 3        | stanleychu2022     | Hong<br>Kong | Consumer<br>Banking<br>Group | 1,889,058.84       | 37             | 88.91%   |
| 4        | ferryputranto 2022 | Indonesia    | Consumer<br>Banking<br>Group | 1,886,887.05       | 207            | 88.69%   |
| 5        | duke_of_quarry_bay | Hong<br>Kong | DBS Vickers                  | 1,806,318.44       | 2              | 80.63%   |