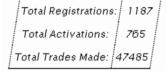

Home Make a Trade

Registrati

 Summary Report Quickly see the total number of registrations, activations and trades made